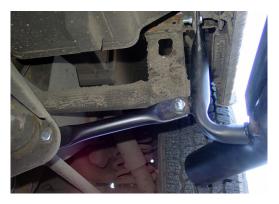

3. Fit the long front brace with clips underneath, and clamp to the edge of the tapered front chassis flange by the big rubber bush.

5. Connect up the braces to the tube lugs, but do not tighten at this stage!

2. If your Defender has a fuel tank on the driver's side then the front fixing bolt should be pushed through from up behind the tank.

4. The short brace fits to the 17mm triangular axle support bush bolt, a new bolt is supplied if required.