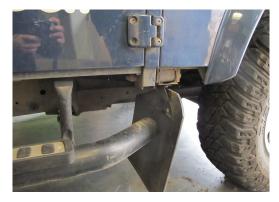

3. Fit the long front brace with clips underneath, and clamp to the edge of the tapered front chassis flange by the big rubber bush.

5. Connect up the braces to the tube lugs, but do not tighten at this stage!

2. If your Defender has a fuel tank on the driver's side then the front fixing bolt should be pushed through from up behind the tank.

4. The short brace fits to the 17mm triangular axle support bush bolt, a new bolt is supplied if required.