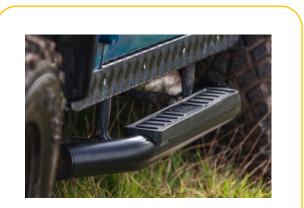

## MASAI FIRE AND ICE STYLE SIDE STEPS

ILLUSTRATED FITTING MANUAL

You will need:

- General workshop tools
- Cleaning sponge or cloth
- Drill (May not be required)
- Hammerite paint (Optional)

1. Offer the step into place on the outer edge of floor rails, the front hole is clear, the last rear hole in the rail needs the factory nut and bolt removing. The sills do not necessarily need to be removed.