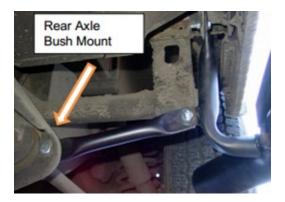

2. If your Defender has a fuel tank on the driver's side then the front fixing bolt should be pushed through from up behind the tank.

4. The short brace fits to the 17mm triangular axle support bush bolt, a new bolt is supplied if required.