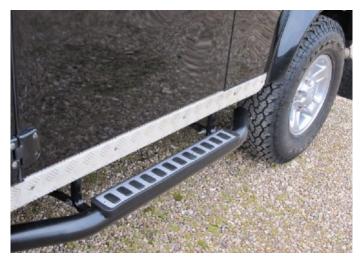

## MASAI FIRE AND ICE STYLE SIDE STEPS

ILLUSTRATED FITTING MANUAL

You will need:

- General workshop tools
- Cleaning sponge or cloth
- Drill (May not be required)
- Hammerite paint (Optional)

1. Offer the step into place on the outer edge of floor rails, the front hole is clear, the last rear hole in the rail needs the factory nut and bolt removing. The sills do not necessarily need to be removed.