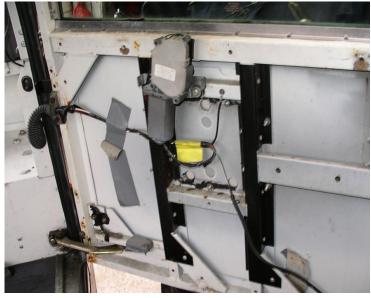

## Fitting the Rear Door Strengthening Kit for the Masai Large Spare Wheel Carrier.

- 1. Locate the uprights as in the first photo.
- 2. Bond or rivet the uprights into position.
- 3. Photo 2 Use the square plates to cover the old spare wheel carrier holes, if there were any. You can use a bonding adhesive, rivets or nuts and bolts to secure the plate to the inside of the back door.