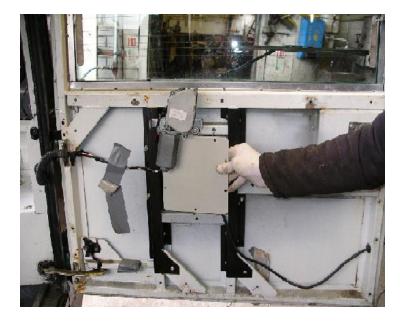

## Fitting the Rear Door Strengthening Kit for the Masai Large Spare Wheel Carrier.

- 1. Locate the uprights as in the first photo.
- 2. Bond or rivet the uprights into position.
- 3. Photo 2 Use the square plates to cover the old spare wheel carrier holes, if there were any. You can use a bonding adhesive, rivets or nuts and bolts to secure the plate to the inside of the back door.