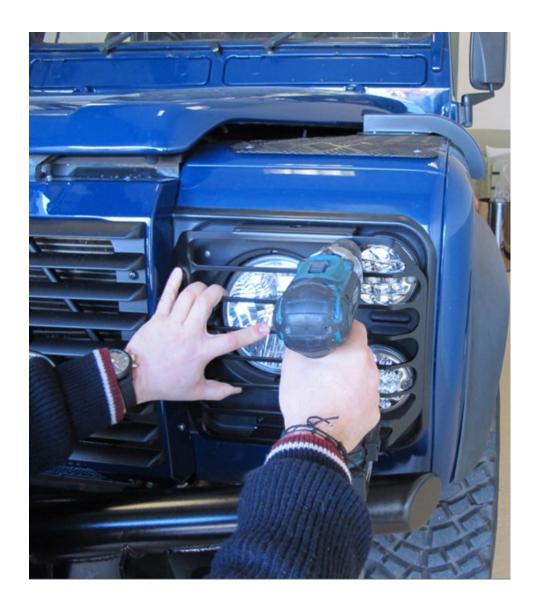

## Installation

Our lamp guards are simple to fit. Hold the lamp guard up to the front of your vehicle and create pilot holes using a 3mm drill bit before fitting the screws. Repeat this process on the other side of the vehicle.