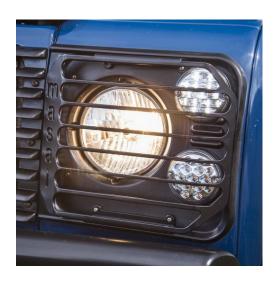

## FRONT LAMP GUARDS

SEMI-ILLUSTRATED FITTING MANUAL

These lamp guards are zinc coated before they are powder coated. We recommend regular cleaning to maintain the quality of the finish.