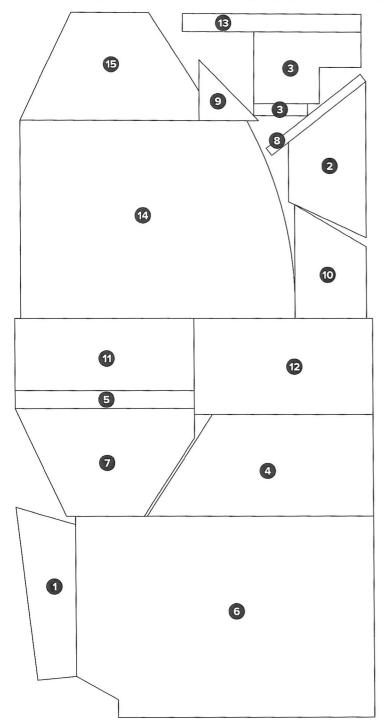

# **Dynamat - Footwells**

For Defender Puma (Post 2007)

Part Number - MA028083

## **Fitting Advice**

- > Edges can be sharp, please protect your hands.
- > Ensure all surfaces are clean.
- > With backing paper in place, locate area. Peel back approximately 1" of backing paper from an edge and stick into place. Once happy, peel the remaining backing paper and smooth over.
- > Please note that some panels may require additional cutting.