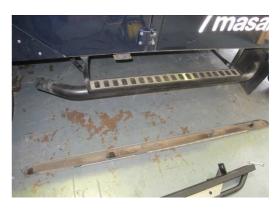

## You will need:

- General workshop tools
- Cleaning sponge or cloth
- Drill

1) Remove your side sills. The side steps pictured are shown for illustration only and are not relevant to the fitting of tree sliders.