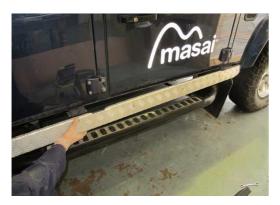

## You will need:

- General workshop tools
- Cleaning sponge or cloth
- Drill

1) Remove your side sills. The side steps pictured are shown for illustration only and are not relevant to the fitting of tree sliders.

**2)** With the sills removed, clean any muck or grime away from the contact points.

**4)** For 90 Defenders, slide the tubular bracket into the jacking point. Bolt the end of the bracket from the rear. It is a tight fit. If necessary clean the tubular outrigger on your Defender. See the diagram on page 3 for more info.