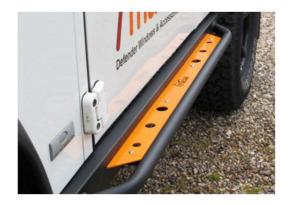

**3)** Align the tree slider along the side of the vehicle as above. Remove the bulkhead nut. You may need to push the bulkhead bolt out if you cannot get the slider into the correct position.

**5)** Attach the tree slider to the nut and align the front end. For Defender 90s, attach the slider to the bracket provided from step 4.