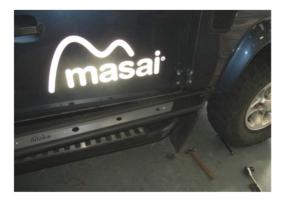

**3)** Align the tree slider along the side of the vehicle as above. Remove the bulkhead nut. You may need to push the bulkhead bolt out if you cannot get the slider into the correct position.

**5)** Attach the tree slider to the nut and align the front end. For Defender 90s, attach the slider to the bracket provided from step 4.

**6)** Push the back end of the tree slider into position, and bend the back bracket on the tree slider slightly to fit to the chassis and tighten bolts. For Defender 110s, you will need to drill two holes in the middle section on the outrigger to connect the tree slider.