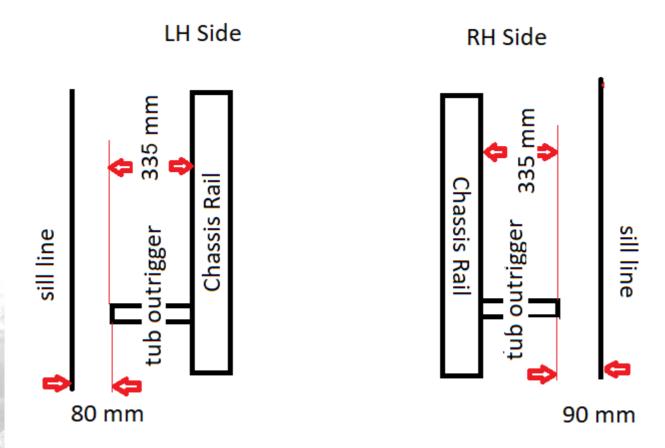

**FOR DEFENDER 90s ONLY:** On certain Defender 90s, the distance between the chassis rails to the tubular outrigger on the right hand side measures 90mm, whereas on the left-hand side the measurement is 80mm. Therefore, you may need to use the rectangular spacer provided and attach it to the tubular bracket from step 4. See diagram below: