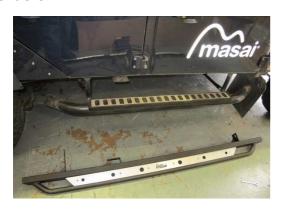

**3)** Align the tree slider along the side of the vehicle as above. Remove the bulkhead nut. You may need to push the bulkhead bolt out if you cannot get the slider into the correct position.

**5)** Attach the tree slider to the nut and align the front end. For Defender 90s, attach the slider to the bracket provided from step 4.

**2)** With the sills removed, clean any muck or grime away from the contact points.

**4)** For 90 Defenders, slide the tubular bracket into the jacking point. Bolt the end of the bracket from the rear. It is a tight fit. If necessary clean the tubular outrigger on your Defender. See the diagram on page 3 for more info.

**6)** Push the back end of the tree slider into position, and bend the back bracket on the tree slider slightly to fit to the chassis and tighten bolts. For Defender 110s, you will need to drill two holes in the middle section on the outrigger to connect the tree slider.