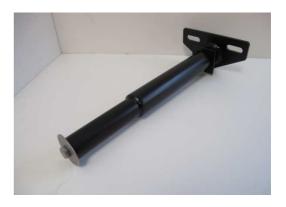

**2)** With the sills removed, clean any muck or grime away from the contact points.

**4)** For 90 Defenders, slide the tubular bracket into the jacking point. Bolt the end of the bracket from the rear. It is a tight fit. If necessary clean the tubular outrigger on your Defender. See the diagram on page 3 for more info.