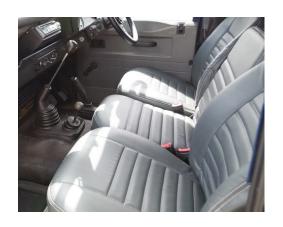

## REPLACEMENT SEAT COVER KIT

Thank you for purchasing the Replacement Seat Cover Kit. Please read these instructions carefully before commencing work.

You can fit Masai Seat Covers to your Defender in just a few hours.

Before commencing, remove the old seat covers carefully without damaging the foam material from the seats. **Do not remove headrest covers!** Try the new seat covers on to your seats to ensure that you are happy with the shape and fit. Turn the seat covers inside out and prepare to begin fitting.