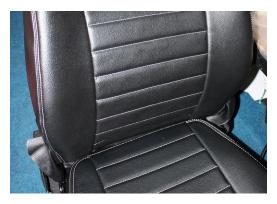

Before commencing, remove the old seat covers carefully without damaging the foam material from the seats. **Do not remove headrest covers!** Try the new seat covers on to your seats to ensure that you are happy with the shape and fit. Turn the seat covers inside out and prepare to begin fitting.