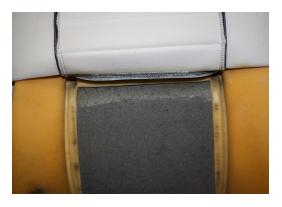

### Your kit includes:

- Appropriate seat covers
- Adhesive

1. Apply the glue at the whole length of the existing green strips on the back of the seat covers.

2. Leave to dry, at least 80% dry when the glue will not stick to your hand when touched.

3. Apply the glue on the foam of the seat area, which is to be attached to the green strips on the seat covers. Leave to dry as per the seat cover portion.

4. When glue on both surfaces does not feel sticky, carefully line both portions together as accurately as possible and attach. The adhesion should now be firm by now.