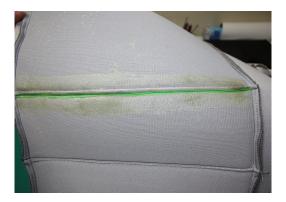

### Your kit includes:

- Appropriate seat covers
- Adhesive

1. Apply the glue at the whole length of the existing green strips on the back of the seat covers.

2. Leave to dry, at least 80% dry when the glue will not stick to your hand when touched.

3. Apply the glue on the foam of the seat area, which is to be attached to the green strips on the seat covers. Leave to dry as per the seat cover portion.

4. When glue on both surfaces does not feel sticky, carefully line both portions together as accurately as possible and attach. The adhesion should now be firm by now.