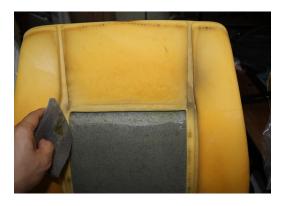

3. Apply the glue on the foam of the seat area, which is to be attached to the green strips on the seat covers. Leave to dry as per the seat cover portion.

4. When glue on both surfaces does not feel sticky, carefully line both portions together as accurately as possible and attach. The adhesion should now be firm by now.

5. Wrap the seat cover onto the car seat. Press on to the glue applied area to ensure a firm bonding and the shape would be formed nicely.

6. Repeat the steps on the lower car seat portion and headrest. Note that it is not necessary to remove the existing cover from the headrest before applying your new one.