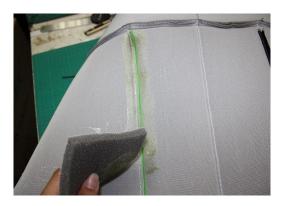

### Your kit includes:

- Appropriate seat covers
- Adhesive

1. Apply the glue at the whole length of the existing green strips on the back of the seat covers.

2. Leave to dry, at least 80% dry when the glue will not stick to your hand when touched.

3. Apply the glue on the foam of the seat area, which is to be attached to the green strips on the seat covers. Leave to dry as per the seat cover portion.

4. When glue on both surfaces does not feel sticky, carefully line both portions together as accurately as possible and attach. The adhesion should now be firm by now.