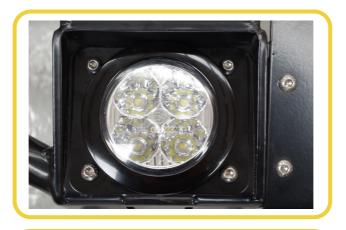

### **STEP THREE**

Place the grille on top of the spacers and use the 4 long bolts to secure them in place.

**Note:** Retaining rings are provided in cases where the front grilles are not used.

MASAI 4X4 PRIMARY WORKS, THORNEY LANES HOAR CROSS NR BURTON-ON-TRENT DE13 8QT