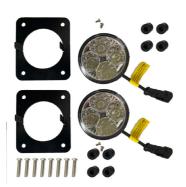

## Kit includes:

- 2 x Lights
- 2 x Brackets
- 8 x Spacers
- 4 x Small Screws
- 8 x Screws
- 2 X Retaining Rings