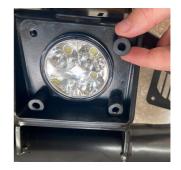

# **STEP TWO**

Insert the bracket into the bumper recess. Place the 4 spacers over each threaded hole.