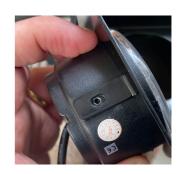

#### STEP ONE

Insert the light fitment into the bracket and secure with the 2 small screws either side.