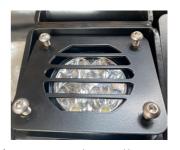

### **STEP THREE**

Place the grille on top of the spacers and use the 4 long bolts to secure them in place.

**Note:** Retaining rings are provided in cases where the front grilles are not used.

MASAI 4X4 PRIMARY WORKS, THORNEY LANES HOAR CROSS NR BURTON-ON-TRENT DE13 8QT